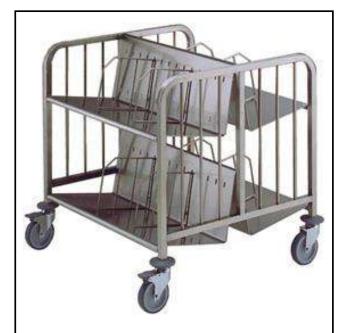

2-side 2-tier Trolley for 300 Plates

### Item No.

Constructed in 304 AISI stainless steel. Framework in square 25x25mm tubing, completely welded. Seamless base, upper and back shelves with upturned edges, welded to the framework. Each side has a base shelf and an upper shelf, both are inclined. Plate dividers (n. 8), in chromium plated galvanized steel wire, can be placed in different positions. The handles are an extension of the load-bearing frame. N. 4 swivelling castors, two with brakes, mm125 in diameter, fitted with plastic bumpers.

Capacity: n. 300 (4x75) stacked plates, dia. mm245 max.

### **Main Features**

- Framework in square 25x25 mm tubing, completely welded.
- Eight plate dividers in chromium plated galvanized steel wire, that can be placed in different positions
- Seamless inclined base and back shelves with upturn edges welded to the framework.
- Accomodates 300 stacked plates, maximum 245 mm in diameter.
- 4 pivoting Ø 125 mm wheels, 2 of which with brakes, fitted with plastic bumpers

### Construction

• Constructed entirely in 304 AISI stainless steel.