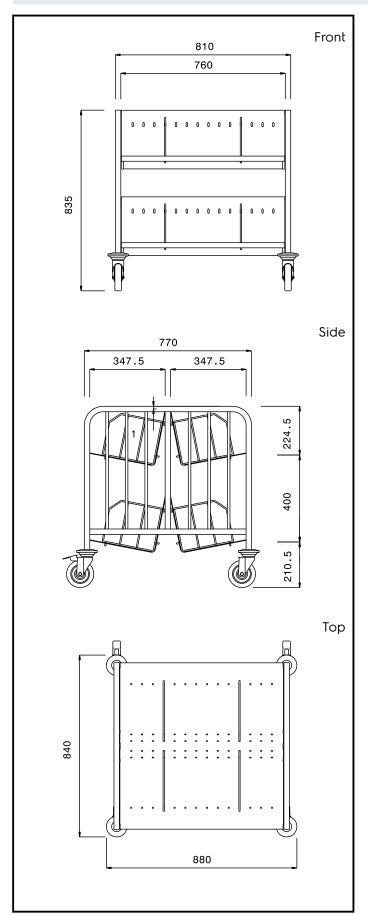

## **Key Information:**

External dimensions, Width:

361294 (PTR300T)880 mmExternal dimensions, Depth:840 mmExternal dimensions, Height:835 mmWheel material:Zinc platedWheel diameter:Ø 125Net weight:33 kg